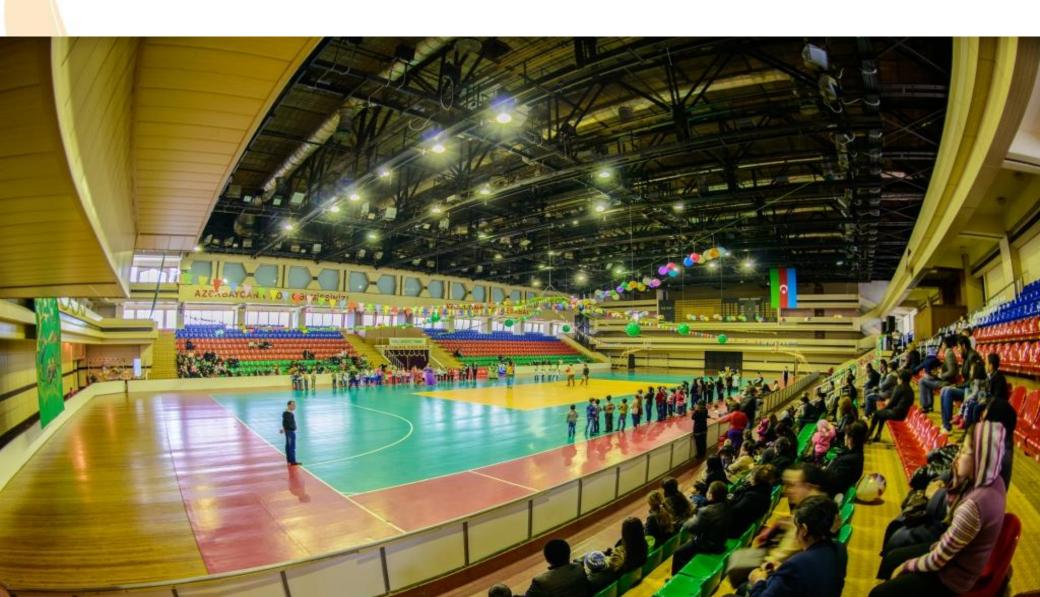

# Baku Sports Hall - Badminton

#### **Badminton**

- 5 events → 160 players
- 26 March 2015 → WR list for European Games
- 32 players in the singles events
- 2 singles players if both in top 8
- 16 pairs in the doubles events
- 2 doubles pairs if both in top 4
- All play in groups of 4
- Top 2 qualify for K.O. stage